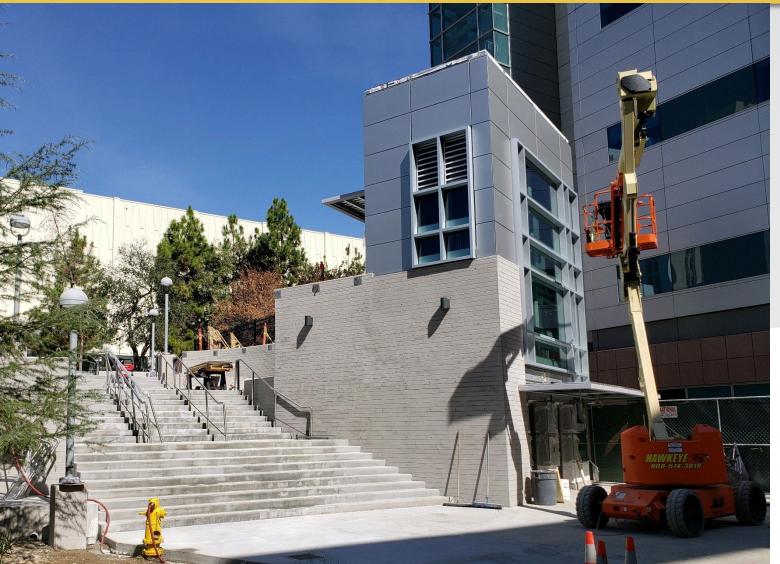

### Courtyard Renovation & Elevator Addition Project

- New elevator at courtyard stair, connecting Outpatient Building Level to Hospital Level
- 2 New elevator cabs
- LWH: 55% TW: 34%

### Courtyard Renovation & Elevator Addition Project

98% Complete

Substantial Completion in October 2022

### Courtyard Renovation & Elevator Addition Project