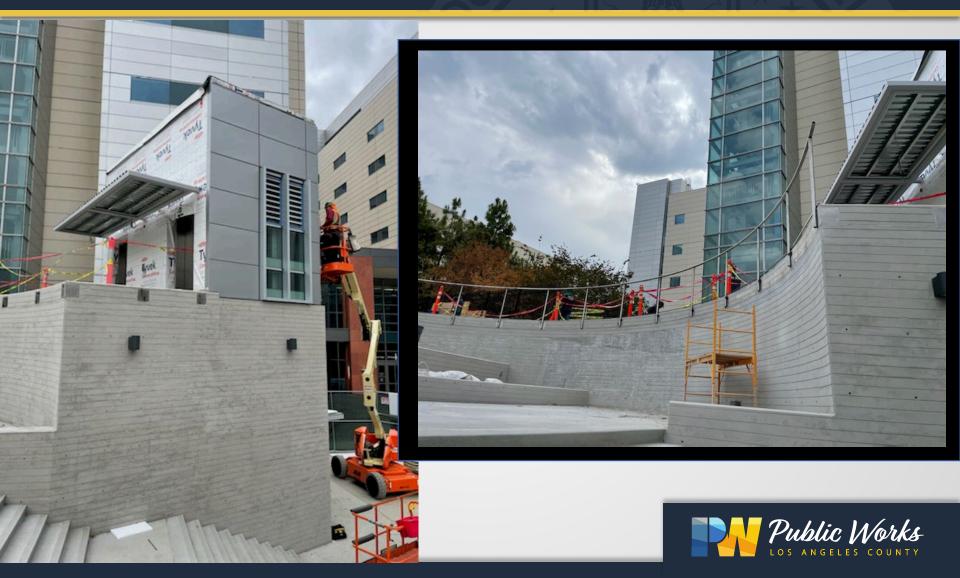

### Courtyard Renovation & Elevator Addition Project

- New elevator at courtyard stair, connecting Outpatient Building Level to Hospital Level
- 2 New elevator cabs
- LWH: 55% TW: 34%

### Courtyard Renovation & Elevator Addition Project

98% Complete

Substantial Completion in October 2022

### Courtyard Renovation & Elevator Addition Project