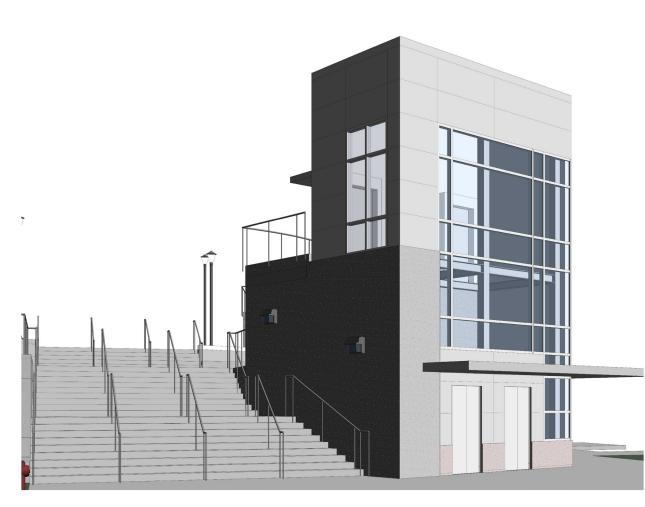

### Courtyard Renovation & Elevator Addition Project

- New elevator at courtyard stair, connecting Outpatient Building Level to Hospital Level
- 2 New elevator cabs
- LWH: 55% TW: 34%

### Courtyard Renovation & Elevator Addition Project

98% Complete

Substantial Completion in October 2022

### Courtyard Renovation & Elevator Addition Project