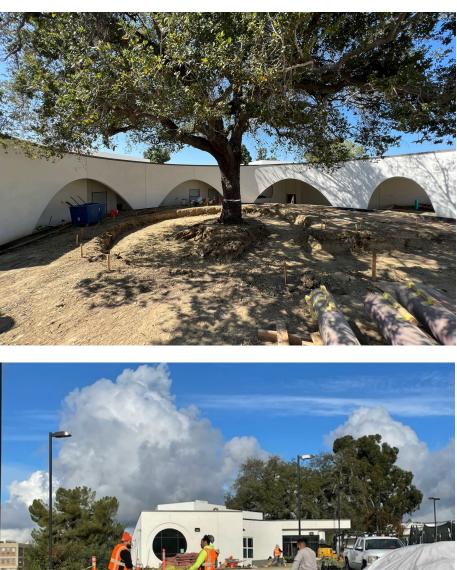

### Courtyard Renovation & Elevator Addition Project

- New elevator at courtyard stair, connecting Outpatient Building Level to Hospital Level
- 2 New elevator cabs
- LWH: 55% TW: 34%

### Courtyard Renovation & Elevator Addition Project

98% Complete

Substantial Completion in October 2022

### Courtyard Renovation & Elevator Addition Project