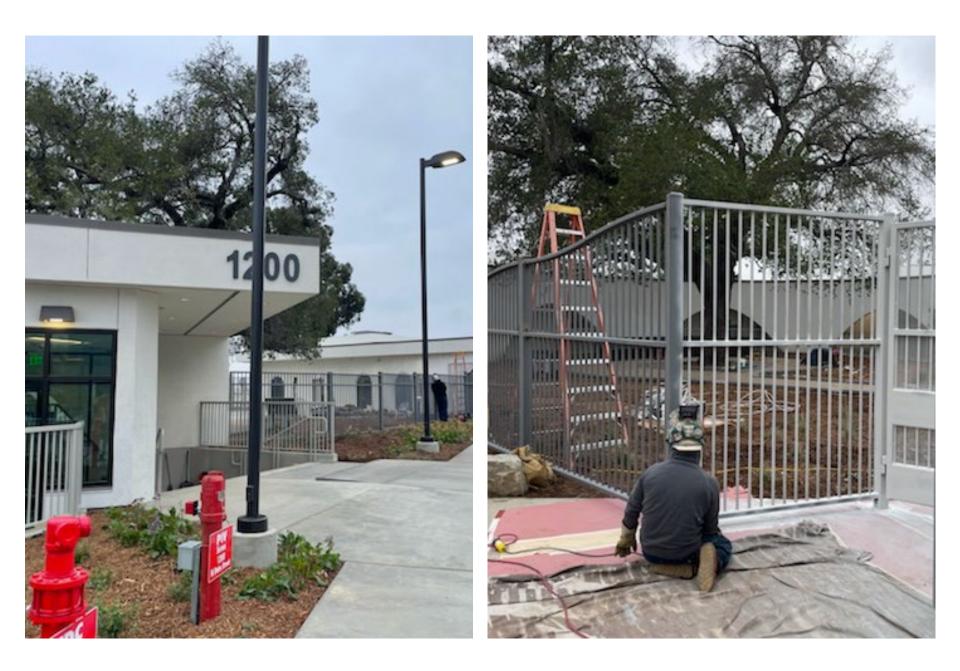

### Child Care Center Project

- Building and site utilities complete, foundations and building pad complete; Now working on vertical construction and framing
- Completion in 2022
- LWH: 41% TW: 39%

Child Care Center

Project