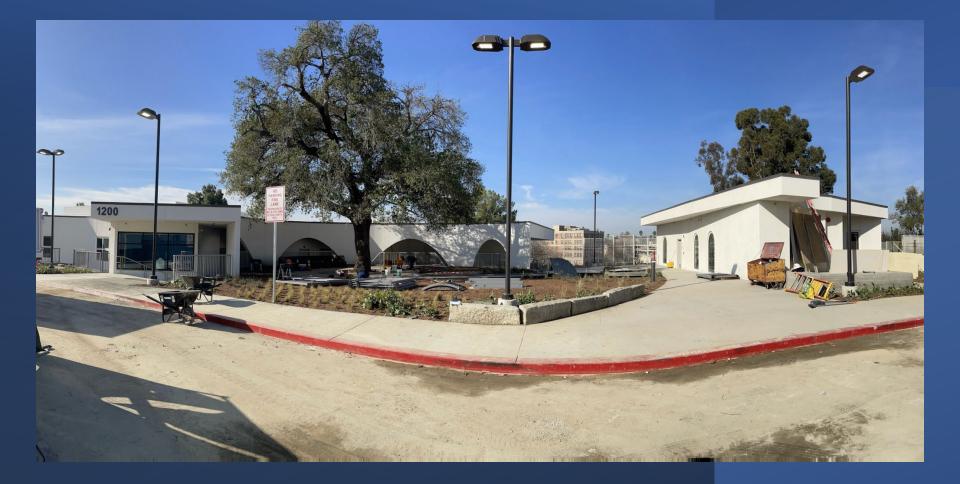

### Courtyard Renovation & Elevator Addition Project

- New elevator at courtyard stair, connecting Outpatient Building Level to Hospital Level
- 2 New elevator cabs
- LWH: 55% TW: 34%

### Courtyard Renovation & Elevator Addition Project

98% Complete

Substantial Completion in October 2022

### Courtyard Renovation & Elevator Addition Project